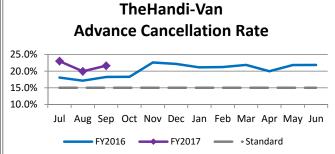

| Key Performance Indicators (KPI)            | September<br>2016 | September<br>2015 | Percent<br>Change | 3 Month<br>FY2017 | 3 Month<br>FY2016 | Percent<br>Change | Goals    |
|---------------------------------------------|-------------------|-------------------|-------------------|-------------------|-------------------|-------------------|----------|
| Total Monthly Ridership                     | 93,509            | 87,417            | 6.97%             | 283,617           | 263,972           | 7.44%             |          |
| Average Weekday Ridership                   | 3,652             | 3,500             | 4.34%             | 3,656             | 3,424             | 6.78%             |          |
| Unique Riders During the Period             | 5,496             | 5,288             | 3.93%             | 5,468             | 5,227             | 4.60%             |          |
| Cost per Revenue Hour                       | \$80.77           | \$80.71           | 0.07%             | \$80.95           | \$80.11           | 1.04%             | >3% incr |
| Cost per Trip                               | \$36.29           | \$37.08           | -2.13%            | \$36.32           | \$36.88           | -1.51%            | >3% incr |
| Cost per Revenue Mile                       | \$5.35            | \$5.38            | -0.46%            | \$5.33            | \$5.27            | 1.19%             | >3% incr |
| Trips per Revenue Hour                      | 2.23              | 2.18              | 2.25%             | 2.23              | 2.17              | 2.60%             | >2.2     |
| Farebox Recovery                            | 4.72%             | 4.09%             | 0.63%             | 4.57%             | 3.98%             | 0.59%             | 8%       |
| Very Early Trips (>30 minutes)              | 0.14%             |                   |                   | 0.15%             |                   |                   | >1%      |
| On-Time and Early Trips                     | 86.86%            | 87.72%            | -0.86%            | 87.01%            | 89.73%            | -2.72%            | >90%     |
| Early Departure or On-Time Percentage       | 84.17%            | 85.78%            | -1.61%            | 84.65%            | 85.71%            | -1.06%            | >85%     |
| Very Late Trips (>30 minutes)               | 1.39%             |                   |                   | 1.49%             |                   |                   | <1%      |
| On-Time for Appointments (within 45 mins)   | 83.36%            |                   |                   | 85.35%            |                   |                   | >90%     |
| Percentage of Excessive Length Trips        | 4.51%             |                   |                   | 4.21%             |                   |                   | <5%      |
| No Show / Late Cancellation Rate            | 6.31%             | 7.36%             | -1.05%            | 6.37%             | 7.16%             | -0.79%            | <5%      |
| Advance Cancellation Rate                   | 21.64%            | 18.24%            | 3.39%             | 21.54%            | 17.83%            | 3.71%             | <15%     |
| Missed Trip Rate                            | 0.43%             | 0.47%             | -0.04%            | 0.44%             | 0.37%             | 0.07%             | 0%       |
| Complaint Rate (Complaints per 1,000 Trips) | 1.44              | 2.03              | -29.13%           | 1.62              | 1.81              | -10.17%           | <1%      |
| Calls Answered Within 5 Minutes             | 81.63%            | 59.77%            | 21.86%            | 72.17%            | 50.78%            | 21.39%            | 95%      |
| Vehicle Availability                        | 86.36%            | 85.40%            | 0.96%             | 84.73%            | 83.90%            | 0.83%             | >83%     |