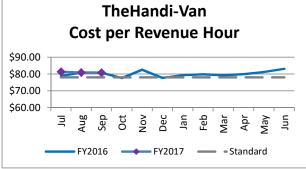

| Key Performance Indicators (KPI)            | September<br>2016 | September<br>2015 | Percent<br>Change | 3 Month<br>FY2017 | 3 Month<br>FY2016 | Percent<br>Change | Goals    |
|---------------------------------------------|-------------------|-------------------|-------------------|-------------------|-------------------|-------------------|----------|
| Total Monthly Ridership                     | 93,509            | 87,417            | 6.97%             | 283,617           | 263,972           | 7.44%             |          |
| Average Weekday Ridership                   | 3,652             | 3,500             | 4.34%             | 3,656             | 3,424             | 6.78%             |          |
| Unique Riders During the Period             | 5,496             | 5,288             | 3.93%             | 5,468             | 5,227             | 4.60%             |          |
| Cost per Revenue Hour                       | \$80.77           | \$80.71           | 0.07%             | \$80.95           | \$80.11           | 1.04%             | >3% incr |
| Cost per Trip                               | \$36.29           | \$37.08           | -2.13%            | \$36.32           | \$36.88           | -1.51%            | >3% incr |
| Cost per Revenue Mile                       | \$5.35            | \$5.38            | -0.46%            | \$5.33            | \$5.27            | 1.19%             | >3% incr |
| Trips per Revenue Hour                      | 2.23              | 2.18              | 2.25%             | 2.23              | 2.17              | 2.60%             | >2.2     |
| Farebox Recovery                            | 4.72%             | 4.09%             | 0.63%             | 4.57%             | 3.98%             | 0.59%             | 8%       |
| Very Early Trips (>30 minutes)              | 0.14%             |                   |                   | 0.15%             |                   |                   | >1%      |
| On-Time and Early Trips                     | 86.86%            | 87.72%            | -0.86%            | 87.01%            | 89.73%            | -2.72%            | >90%     |
| Early Departure or On-Time Percentage       | 84.17%            | 85.78%            | -1.61%            | 84.65%            | 85.71%            | -1.06%            | >85%     |
| Very Late Trips (>30 minutes)               | 1.39%             |                   |                   | 1.49%             |                   |                   | <1%      |
| On-Time for Appointments (within 45 mins)   | 83.36%            |                   |                   | 85.35%            |                   |                   | >90%     |
| Percentage of Excessive Length Trips        | 4.51%             |                   |                   | 4.21%             |                   |                   | <5%      |
| No Show / Late Cancellation Rate            | 6.31%             | 7.36%             | -1.05%            | 6.37%             | 7.16%             | -0.79%            | <5%      |
| Advance Cancellation Rate                   | 21.64%            | 18.24%            | 3.39%             | 21.54%            | 17.83%            | 3.71%             | <15%     |
| Missed Trip Rate                            | 0.43%             | 0.47%             | -0.04%            | 0.44%             | 0.37%             | 0.07%             | 0%       |
| Complaint Rate (Complaints per 1,000 Trips) | 1.44              | 2.03              | -29.13%           | 1.62              | 1.81              | -10.17%           | <1%      |
| Calls Answered Within 5 Minutes             | 81.63%            | 59.77%            | 21.86%            | 72.17%            | 50.78%            | 21.39%            | 95%      |
| Vehicle Availability                        | 86.36%            | 85.40%            | 0.96%             | 84.73%            | 83.90%            | 0.83%             | >83%     |