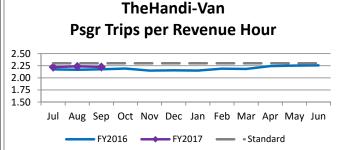

| Key Performance Indicators (KPI)            | September<br>2016 | September<br>2015 | Percent<br>Change | 3 Month<br>FY2017 | 3 Month<br>FY2016 | Percent<br>Change | Goals    |
|---------------------------------------------|-------------------|-------------------|-------------------|-------------------|-------------------|-------------------|----------|
| Total Monthly Ridership                     | 93,509            | 87,417            | 6.97%             | 283,617           | 263,972           | 7.44%             |          |
| Average Weekday Ridership                   | 3,652             | 3,500             | 4.34%             | 3,656             | 3,424             | 6.78%             |          |
| Unique Riders During the Period             | 5,496             | 5,288             | 3.93%             | 5,468             | 5,227             | 4.60%             |          |
| Cost per Revenue Hour                       | \$80.77           | \$80.71           | 0.07%             | \$80.95           | \$80.11           | 1.04%             | >3% incr |
| Cost per Trip                               | \$36.29           | \$37.08           | -2.13%            | \$36.32           | \$36.88           | -1.51%            | >3% incr |
| Cost per Revenue Mile                       | \$5.35            | \$5.38            | -0.46%            | \$5.33            | \$5.27            | 1.19%             | >3% incr |
| Trips per Revenue Hour                      | 2.23              | 2.18              | 2.25%             | 2.23              | 2.17              | 2.60%             | >2.2     |
| Farebox Recovery                            | 4.72%             | 4.09%             | 0.63%             | 4.57%             | 3.98%             | 0.59%             | 8%       |
| Very Early Trips (>30 minutes)              | 0.14%             |                   |                   | 0.15%             |                   |                   | >1%      |
| On-Time and Early Trips                     | 86.86%            | 87.72%            | -0.86%            | 87.01%            | 89.73%            | -2.72%            | >90%     |
| Early Departure or On-Time Percentage       | 84.17%            | 85.78%            | -1.61%            | 84.65%            | 85.71%            | -1.06%            | >85%     |
| Very Late Trips (>30 minutes)               | 1.39%             |                   |                   | 1.49%             |                   |                   | <1%      |
| On-Time for Appointments (within 45 mins)   | 83.36%            |                   |                   | 85.35%            |                   |                   | >90%     |
| Percentage of Excessive Length Trips        | 4.51%             |                   |                   | 4.21%             |                   |                   | <5%      |
| No Show / Late Cancellation Rate            | 6.31%             | 7.36%             | -1.05%            | 6.37%             | 7.16%             | -0.79%            | <5%      |
| Advance Cancellation Rate                   | 21.64%            | 18.24%            | 3.39%             | 21.54%            | 17.83%            | 3.71%             | <15%     |
| Missed Trip Rate                            | 0.43%             | 0.47%             | -0.04%            | 0.44%             | 0.37%             | 0.07%             | 0%       |
| Complaint Rate (Complaints per 1,000 Trips) | 1.44              | 2.03              | -29.13%           | 1.62              | 1.81              | -10.17%           | <1%      |
| Calls Answered Within 5 Minutes             | 81.63%            | 59.77%            | 21.86%            | 72.17%            | 50.78%            | 21.39%            | 95%      |
| Vehicle Availability                        | 86.36%            | 85.40%            | 0.96%             | 84.73%            | 83.90%            | 0.83%             | >83%     |