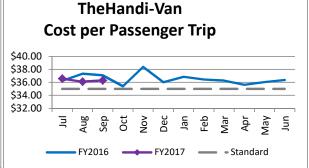

| Key Performance Indicators (KPI)            | September<br>2016 | September<br>2015 | Percent<br>Change | 3 Month<br>FY2017 | 3 Month<br>FY2016 | Percent<br>Change | Goals    |
|---------------------------------------------|-------------------|-------------------|-------------------|-------------------|-------------------|-------------------|----------|
| Total Monthly Ridership                     | 93,509            | 87,417            | 6.97%             | 283,617           | 263,972           | 7.44%             |          |
| Average Weekday Ridership                   | 3,652             | 3,500             | 4.34%             | 3,656             | 3,424             | 6.78%             |          |
| Unique Riders During the Period             | 5,496             | 5,288             | 3.93%             | 5,468             | 5,227             | 4.60%             |          |
| Cost per Revenue Hour                       | \$80.77           | \$80.71           | 0.07%             | \$80.95           | \$80.11           | 1.04%             | >3% incr |
| Cost per Trip                               | \$36.29           | \$37.08           | -2.13%            | \$36.32           | \$36.88           | -1.51%            | >3% incr |
| Cost per Revenue Mile                       | \$5.35            | \$5.38            | -0.46%            | \$5.33            | \$5.27            | 1.19%             | >3% incr |
| Trips per Revenue Hour                      | 2.23              | 2.18              | 2.25%             | 2.23              | 2.17              | 2.60%             | >2.2     |
| Farebox Recovery                            | 4.72%             | 4.09%             | 0.63%             | 4.57%             | 3.98%             | 0.59%             | 8%       |
| Very Early Trips (>30 minutes)              | 0.14%             |                   |                   | 0.15%             |                   |                   | >1%      |
| On-Time and Early Trips                     | 86.86%            | 87.72%            | -0.86%            | 87.01%            | 89.73%            | -2.72%            | >90%     |
| Early Departure or On-Time Percentage       | 84.17%            | 85.78%            | -1.61%            | 84.65%            | 85.71%            | -1.06%            | >85%     |
| Very Late Trips (>30 minutes)               | 1.39%             |                   |                   | 1.49%             |                   |                   | <1%      |
| On-Time for Appointments (within 45 mins)   | 83.36%            |                   |                   | 85.35%            |                   |                   | >90%     |
| Percentage of Excessive Length Trips        | 4.51%             |                   |                   | 4.21%             |                   |                   | <5%      |
| No Show / Late Cancellation Rate            | 6.31%             | 7.36%             | -1.05%            | 6.37%             | 7.16%             | -0.79%            | <5%      |
| Advance Cancellation Rate                   | 21.64%            | 18.24%            | 3.39%             | 21.54%            | 17.83%            | 3.71%             | <15%     |
| Missed Trip Rate                            | 0.43%             | 0.47%             | -0.04%            | 0.44%             | 0.37%             | 0.07%             | 0%       |
| Complaint Rate (Complaints per 1,000 Trips) | 1.44              | 2.03              | -29.13%           | 1.62              | 1.81              | -10.17%           | <1%      |
| Calls Answered Within 5 Minutes             | 81.63%            | 59.77%            | 21.86%            | 72.17%            | 50.78%            | 21.39%            | 95%      |
| Vehicle Availability                        | 86.36%            | 85.40%            | 0.96%             | 84.73%            | 83.90%            | 0.83%             | >83%     |