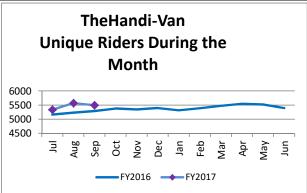

| Key Performance Indicators (KPI)            | September<br>2016 | September<br>2015 | Percent<br>Change | 3 Month<br>FY2017 | 3 Month<br>FY2016 | Percent<br>Change | Goals    |
|---------------------------------------------|-------------------|-------------------|-------------------|-------------------|-------------------|-------------------|----------|
| Total Monthly Ridership                     | 93,509            | 87,417            | 6.97%             | 283,617           | 263,972           | 7.44%             |          |
| Average Weekday Ridership                   | 3,652             | 3,500             | 4.34%             | 3,656             | 3,424             | 6.78%             |          |
| Unique Riders During the Period             | 5,496             | 5,288             | 3.93%             | 5,468             | 5,227             | 4.60%             |          |
| Cost per Revenue Hour                       | \$80.77           | \$80.71           | 0.07%             | \$80.95           | \$80.11           | 1.04%             | >3% incr |
| Cost per Trip                               | \$36.29           | \$37.08           | -2.13%            | \$36.32           | \$36.88           | -1.51%            | >3% incr |
| Cost per Revenue Mile                       | \$5.35            | \$5.38            | -0.46%            | \$5.33            | \$5.27            | 1.19%             | >3% incr |
| Trips per Revenue Hour                      | 2.23              | 2.18              | 2.25%             | 2.23              | 2.17              | 2.60%             | >2.2     |
| Farebox Recovery                            | 4.72%             | 4.09%             | 0.63%             | 4.57%             | 3.98%             | 0.59%             | 8%       |
| Very Early Trips (>30 minutes)              | 0.14%             |                   |                   | 0.15%             |                   |                   | >1%      |
| On-Time and Early Trips                     | 86.86%            | 87.72%            | -0.86%            | 87.01%            | 89.73%            | -2.72%            | >90%     |
| Early Departure or On-Time Percentage       | 84.17%            | 85.78%            | -1.61%            | 84.65%            | 85.71%            | -1.06%            | >85%     |
| Very Late Trips (>30 minutes)               | 1.39%             |                   |                   | 1.49%             |                   |                   | <1%      |
| On-Time for Appointments (within 45 mins)   | 83.36%            |                   |                   | 85.35%            |                   |                   | >90%     |
| Percentage of Excessive Length Trips        | 4.51%             |                   |                   | 4.21%             |                   |                   | <5%      |
| No Show / Late Cancellation Rate            | 6.31%             | 7.36%             | -1.05%            | 6.37%             | 7.16%             | -0.79%            | <5%      |
| Advance Cancellation Rate                   | 21.64%            | 18.24%            | 3.39%             | 21.54%            | 17.83%            | 3.71%             | <15%     |
| Missed Trip Rate                            | 0.43%             | 0.47%             | -0.04%            | 0.44%             | 0.37%             | 0.07%             | 0%       |
| Complaint Rate (Complaints per 1,000 Trips) | 1.44              | 2.03              | -29.13%           | 1.62              | 1.81              | -10.17%           | <1%      |
| Calls Answered Within 5 Minutes             | 81.63%            | 59.77%            | 21.86%            | 72.17%            | 50.78%            | 21.39%            | 95%      |
| Vehicle Availability                        | 86.36%            | 85.40%            | 0.96%             | 84.73%            | 83.90%            | 0.83%             | >83%     |