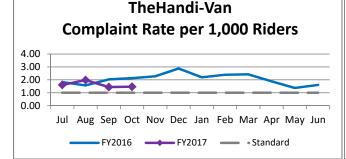

| Key Performance Indicators (KPI)            | September<br>2016 | September<br>2015 | Percent<br>Change | 3 Month<br>FY2017 | 3 Month<br>FY2016 | Percent<br>Change | Goals    |
|---------------------------------------------|-------------------|-------------------|-------------------|-------------------|-------------------|-------------------|----------|
| Total Monthly Ridership                     | 93,509            | 87,417            | 6.97%             | 283,617           | 263,972           | 7.44%             |          |
| Average Weekday Ridership                   | 3,652             | 3,500             | 4.34%             | 3,656             | 3,424             | 6.78%             |          |
| Unique Riders During the Period             | 5,496             | 5,288             | 3.93%             | 5,468             | 5,227             | 4.60%             |          |
| Cost per Revenue Hour                       | \$80.77           | \$80.71           | 0.07%             | \$80.95           | \$80.11           | 1.04%             | >3% incr |
| Cost per Trip                               | \$36.29           | \$37.08           | -2.13%            | \$36.32           | \$36.88           | -1.51%            | >3% incr |
| Cost per Revenue Mile                       | \$5.35            | \$5.38            | -0.46%            | \$5.33            | \$5.27            | 1.19%             | >3% incr |
| Trips per Revenue Hour                      | 2.23              | 2.18              | 2.25%             | 2.23              | 2.17              | 2.60%             | >2.2     |
| Farebox Recovery                            | 4.72%             | 4.09%             | 0.63%             | 4.57%             | 3.98%             | 0.59%             | 8%       |
| Very Early Trips (>30 minutes)              | 0.14%             |                   |                   | 0.15%             |                   |                   | >1%      |
| On-Time and Early Trips                     | 86.86%            | 87.72%            | -0.86%            | 87.01%            | 89.73%            | -2.72%            | >90%     |
| Early Departure or On-Time Percentage       | 84.17%            | 85.78%            | -1.61%            | 84.65%            | 85.71%            | -1.06%            | >85%     |
| Very Late Trips (>30 minutes)               | 1.39%             |                   |                   | 1.49%             |                   |                   | <1%      |
| On-Time for Appointments (within 45 mins)   | 83.36%            |                   |                   | 85.35%            |                   |                   | >90%     |
| Percentage of Excessive Length Trips        | 4.51%             |                   |                   | 4.21%             |                   |                   | <5%      |
| No Show / Late Cancellation Rate            | 6.31%             | 7.36%             | -1.05%            | 6.37%             | 7.16%             | -0.79%            | <5%      |
| Advance Cancellation Rate                   | 21.64%            | 18.24%            | 3.39%             | 21.54%            | 17.83%            | 3.71%             | <15%     |
| Missed Trip Rate                            | 0.43%             | 0.47%             | -0.04%            | 0.44%             | 0.37%             | 0.07%             | 0%       |
| Complaint Rate (Complaints per 1,000 Trips) | 1.44              | 2.03              | -29.13%           | 1.62              | 1.81              | -10.17%           | <1%      |
| Calls Answered Within 5 Minutes             | 81.63%            | 59.77%            | 21.86%            | 72.17%            | 50.78%            | 21.39%            | 95%      |
| Vehicle Availability                        | 86.36%            | 85.40%            | 0.96%             | 84.73%            | 83.90%            | 0.83%             | >83%     |