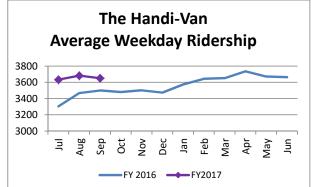

| Key Performance Indicators (KPI)            | September<br>2016 | September<br>2015 | Percent<br>Change | 3 Month<br>FY2017 | 3 Month<br>FY2016 | Percent<br>Change | Goals    |
|---------------------------------------------|-------------------|-------------------|-------------------|-------------------|-------------------|-------------------|----------|
| Total Monthly Ridership                     | 93,509            | 87,417            | 6.97%             | 283,617           | 263,972           | 7.44%             |          |
| Average Weekday Ridership                   | 3,652             | 3,500             | 4.34%             | 3,656             | 3,424             | 6.78%             |          |
| Unique Riders During the Period             | 5,496             | 5,288             | 3.93%             | 5,468             | 5,227             | 4.60%             |          |
| Cost per Revenue Hour                       | \$80.77           | \$80.71           | 0.07%             | \$80.95           | \$80.11           | 1.04%             | >3% incr |
| Cost per Trip                               | \$36.29           | \$37.08           | -2.13%            | \$36.32           | \$36.88           | -1.51%            | >3% incr |
| Cost per Revenue Mile                       | \$5.35            | \$5.38            | -0.46%            | \$5.33            | \$5.27            | 1.19%             | >3% incr |
| Trips per Revenue Hour                      | 2.23              | 2.18              | 2.25%             | 2.23              | 2.17              | 2.60%             | >2.2     |
| Farebox Recovery                            | 4.72%             | 4.09%             | 0.63%             | 4.57%             | 3.98%             | 0.59%             | 8%       |
| Very Early Trips (>30 minutes)              | 0.14%             |                   |                   | 0.15%             |                   |                   | >1%      |
| On-Time and Early Trips                     | 86.86%            | 87.72%            | -0.86%            | 87.01%            | 89.73%            | -2.72%            | >90%     |
| Early Departure or On-Time Percentage       | 84.17%            | 85.78%            | -1.61%            | 84.65%            | 85.71%            | -1.06%            | >85%     |
| Very Late Trips (>30 minutes)               | 1.39%             |                   |                   | 1.49%             |                   |                   | <1%      |
| On-Time for Appointments (within 45 mins)   | 83.36%            |                   |                   | 85.35%            |                   |                   | >90%     |
| Percentage of Excessive Length Trips        | 4.51%             |                   |                   | 4.21%             |                   |                   | <5%      |
| No Show / Late Cancellation Rate            | 6.31%             | 7.36%             | -1.05%            | 6.37%             | 7.16%             | -0.79%            | <5%      |
| Advance Cancellation Rate                   | 21.64%            | 18.24%            | 3.39%             | 21.54%            | 17.83%            | 3.71%             | <15%     |
| Missed Trip Rate                            | 0.43%             | 0.47%             | -0.04%            | 0.44%             | 0.37%             | 0.07%             | 0%       |
| Complaint Rate (Complaints per 1,000 Trips) | 1.44              | 2.03              | -29.13%           | 1.62              | 1.81              | -10.17%           | <1%      |
| Calls Answered Within 5 Minutes             | 81.63%            | 59.77%            | 21.86%            | 72.17%            | 50.78%            | 21.39%            | 95%      |
| Vehicle Availability                        | 86.36%            | 85.40%            | 0.96%             | 84.73%            | 83.90%            | 0.83%             | >83%     |