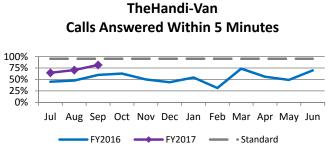

| Key Performance Indicators (KPI)            | September<br>2016 | September<br>2015 | Percent<br>Change | 3 Month<br>FY2017 | 3 Month<br>FY2016 | Percent<br>Change | Goals    |
|---------------------------------------------|-------------------|-------------------|-------------------|-------------------|-------------------|-------------------|----------|
| Total Monthly Ridership                     | 93,509            | 87,417            | 6.97%             | 283,617           | 263,972           | 7.44%             |          |
| Average Weekday Ridership                   | 3,652             | 3,500             | 4.34%             | 3,656             | 3,424             | 6.78%             |          |
| Unique Riders During the Period             | 5,496             | 5,288             | 3.93%             | 5,468             | 5,227             | 4.60%             |          |
| Cost per Revenue Hour                       | \$80.77           | \$80.71           | 0.07%             | \$80.95           | \$80.11           | 1.04%             | >3% incr |
| Cost per Trip                               | \$36.29           | \$37.08           | -2.13%            | \$36.32           | \$36.88           | -1.51%            | >3% incr |
| Cost per Revenue Mile                       | \$5.35            | \$5.38            | -0.46%            | \$5.33            | \$5.27            | 1.19%             | >3% incr |
| Trips per Revenue Hour                      | 2.23              | 2.18              | 2.25%             | 2.23              | 2.17              | 2.60%             | >2.2     |
| Farebox Recovery                            | 4.72%             | 4.09%             | 0.63%             | 4.57%             | 3.98%             | 0.59%             | 8%       |
| Very Early Trips (>30 minutes)              | 0.14%             |                   |                   | 0.15%             |                   |                   | >1%      |
| On-Time and Early Trips                     | 86.86%            | 87.72%            | -0.86%            | 87.01%            | 89.73%            | -2.72%            | >90%     |
| Early Departure or On-Time Percentage       | 84.17%            | 85.78%            | -1.61%            | 84.65%            | 85.71%            | -1.06%            | >85%     |
| Very Late Trips (>30 minutes)               | 1.39%             |                   |                   | 1.49%             |                   |                   | <1%      |
| On-Time for Appointments (within 45 mins)   | 83.36%            |                   |                   | 85.35%            |                   |                   | >90%     |
| Percentage of Excessive Length Trips        | 4.51%             |                   |                   | 4.21%             |                   |                   | <5%      |
| No Show / Late Cancellation Rate            | 6.31%             | 7.36%             | -1.05%            | 6.37%             | 7.16%             | -0.79%            | <5%      |
| Advance Cancellation Rate                   | 21.64%            | 18.24%            | 3.39%             | 21.54%            | 17.83%            | 3.71%             | <15%     |
| Missed Trip Rate                            | 0.43%             | 0.47%             | -0.04%            | 0.44%             | 0.37%             | 0.07%             | 0%       |
| Complaint Rate (Complaints per 1,000 Trips) | 1.44              | 2.03              | -29.13%           | 1.62              | 1.81              | -10.17%           | <1%      |
| Calls Answered Within 5 Minutes             | 81.63%            | 59.77%            | 21.86%            | 72.17%            | 50.78%            | 21.39%            | 95%      |
| Vehicle Availability                        | 86.36%            | 85.40%            | 0.96%             | 84.73%            | 83.90%            | 0.83%             | >83%     |