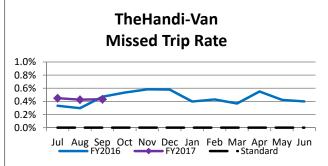

| Key Performance Indicators (KPI)            | September<br>2016 | September<br>2015 | Percent<br>Change | 3 Month<br>FY2017 | 3 Month<br>FY2016 | Percent<br>Change | Goals    |
|---------------------------------------------|-------------------|-------------------|-------------------|-------------------|-------------------|-------------------|----------|
| Total Monthly Ridership                     | 93,509            | 87,417            | 6.97%             | 283,617           | 263,972           | 7.44%             |          |
| Average Weekday Ridership                   | 3,652             | 3,500             | 4.34%             | 3,656             | 3,424             | 6.78%             |          |
| Unique Riders During the Period             | 5,496             | 5,288             | 3.93%             | 5,468             | 5,227             | 4.60%             |          |
| Cost per Revenue Hour                       | \$80.77           | \$80.71           | 0.07%             | \$80.95           | \$80.11           | 1.04%             | >3% incr |
| Cost per Trip                               | \$36.29           | \$37.08           | -2.13%            | \$36.32           | \$36.88           | -1.51%            | >3% incr |
| Cost per Revenue Mile                       | \$5.35            | \$5.38            | -0.46%            | \$5.33            | \$5.27            | 1.19%             | >3% incr |
| Trips per Revenue Hour                      | 2.23              | 2.18              | 2.25%             | 2.23              | 2.17              | 2.60%             | >2.2     |
| Farebox Recovery                            | 4.72%             | 4.09%             | 0.63%             | 4.57%             | 3.98%             | 0.59%             | 8%       |
| Very Early Trips (>30 minutes)              | 0.14%             |                   |                   | 0.15%             |                   |                   | >1%      |
| On-Time and Early Trips                     | 86.86%            | 87.72%            | -0.86%            | 87.01%            | 89.73%            | -2.72%            | >90%     |
| Early Departure or On-Time Percentage       | 84.17%            | 85.78%            | -1.61%            | 84.65%            | 85.71%            | -1.06%            | >85%     |
| Very Late Trips (>30 minutes)               | 1.39%             |                   |                   | 1.49%             |                   |                   | <1%      |
| On-Time for Appointments (within 45 mins)   | 83.36%            |                   |                   | 85.35%            |                   |                   | >90%     |
| Percentage of Excessive Length Trips        | 4.51%             |                   |                   | 4.21%             |                   |                   | <5%      |
| No Show / Late Cancellation Rate            | 6.31%             | 7.36%             | -1.05%            | 6.37%             | 7.16%             | -0.79%            | <5%      |
| Advance Cancellation Rate                   | 21.64%            | 18.24%            | 3.39%             | 21.54%            | 17.83%            | 3.71%             | <15%     |
| Missed Trip Rate                            | 0.43%             | 0.47%             | -0.04%            | 0.44%             | 0.37%             | 0.07%             | 0%       |
| Complaint Rate (Complaints per 1,000 Trips) | 1.44              | 2.03              | -29.13%           | 1.62              | 1.81              | -10.17%           | <1%      |
| Calls Answered Within 5 Minutes             | 81.63%            | 59.77%            | 21.86%            | 72.17%            | 50.78%            | 21.39%            | 95%      |
| Vehicle Availability                        | 86.36%            | 85.40%            | 0.96%             | 84.73%            | 83.90%            | 0.83%             | >83%     |