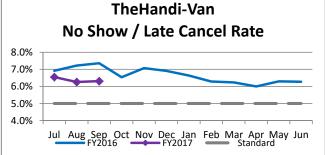

| Key Performance Indicators (KPI)            | September<br>2016 | September<br>2015 | Percent<br>Change | 3 Month<br>FY2017 | 3 Month<br>FY2016 | Percent<br>Change | Goals    |
|---------------------------------------------|-------------------|-------------------|-------------------|-------------------|-------------------|-------------------|----------|
| Total Monthly Ridership                     | 93,509            | 87,417            | 6.97%             | 283,617           | 263,972           | 7.44%             |          |
| Average Weekday Ridership                   | 3,652             | 3,500             | 4.34%             | 3,656             | 3,424             | 6.78%             |          |
| Unique Riders During the Period             | 5,496             | 5,288             | 3.93%             | 5,468             | 5,227             | 4.60%             |          |
| Cost per Revenue Hour                       | \$80.77           | \$80.71           | 0.07%             | \$80.95           | \$80.11           | 1.04%             | >3% incr |
| Cost per Trip                               | \$36.29           | \$37.08           | -2.13%            | \$36.32           | \$36.88           | -1.51%            | >3% incr |
| Cost per Revenue Mile                       | \$5.35            | \$5.38            | -0.46%            | \$5.33            | \$5.27            | 1.19%             | >3% incr |
| Trips per Revenue Hour                      | 2.23              | 2.18              | 2.25%             | 2.23              | 2.17              | 2.60%             | >2.2     |
| Farebox Recovery                            | 4.72%             | 4.09%             | 0.63%             | 4.57%             | 3.98%             | 0.59%             | 8%       |
| Very Early Trips (>30 minutes)              | 0.14%             |                   |                   | 0.15%             |                   |                   | >1%      |
| On-Time and Early Trips                     | 86.86%            | 87.72%            | -0.86%            | 87.01%            | 89.73%            | -2.72%            | >90%     |
| Early Departure or On-Time Percentage       | 84.17%            | 85.78%            | -1.61%            | 84.65%            | 85.71%            | -1.06%            | >85%     |
| Very Late Trips (>30 minutes)               | 1.39%             |                   |                   | 1.49%             |                   |                   | <1%      |
| On-Time for Appointments (within 45 mins)   | 83.36%            |                   |                   | 85.35%            |                   |                   | >90%     |
| Percentage of Excessive Length Trips        | 4.51%             |                   |                   | 4.21%             |                   |                   | <5%      |
| No Show / Late Cancellation Rate            | 6.31%             | 7.36%             | -1.05%            | 6.37%             | 7.16%             | -0.79%            | <5%      |
| Advance Cancellation Rate                   | 21.64%            | 18.24%            | 3.39%             | 21.54%            | 17.83%            | 3.71%             | <15%     |
| Missed Trip Rate                            | 0.43%             | 0.47%             | -0.04%            | 0.44%             | 0.37%             | 0.07%             | 0%       |
| Complaint Rate (Complaints per 1,000 Trips) | 1.44              | 2.03              | -29.13%           | 1.62              | 1.81              | -10.17%           | <1%      |
| Calls Answered Within 5 Minutes             | 81.63%            | 59.77%            | 21.86%            | 72.17%            | 50.78%            | 21.39%            | 95%      |
| Vehicle Availability                        | 86.36%            | 85.40%            | 0.96%             | 84.73%            | 83.90%            | 0.83%             | >83%     |