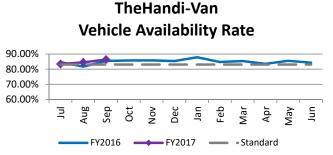

| Key Performance Indicators (KPI)            | September<br>2016 | September<br>2015 | Percent<br>Change | 3 Month<br>FY2017 | 3 Month<br>FY2016 | Percent<br>Change | Goals    |
|---------------------------------------------|-------------------|-------------------|-------------------|-------------------|-------------------|-------------------|----------|
| Total Monthly Ridership                     | 93,509            | 87,417            | 6.97%             | 283,617           | 263,972           | 7.44%             |          |
| Average Weekday Ridership                   | 3,652             | 3,500             | 4.34%             | 3,656             | 3,424             | 6.78%             |          |
| Unique Riders During the Period             | 5,496             | 5,288             | 3.93%             | 5,468             | 5,227             | 4.60%             |          |
| Cost per Revenue Hour                       | \$80.77           | \$80.71           | 0.07%             | \$80.95           | \$80.11           | 1.04%             | >3% incr |
| Cost per Trip                               | \$36.29           | \$37.08           | -2.13%            | \$36.32           | \$36.88           | -1.51%            | >3% incr |
| Cost per Revenue Mile                       | \$5.35            | \$5.38            | -0.46%            | \$5.33            | \$5.27            | 1.19%             | >3% incr |
| Trips per Revenue Hour                      | 2.23              | 2.18              | 2.25%             | 2.23              | 2.17              | 2.60%             | >2.2     |
| Farebox Recovery                            | 4.72%             | 4.09%             | 0.63%             | 4.57%             | 3.98%             | 0.59%             | 8%       |
| Very Early Trips (>30 minutes)              | 0.14%             |                   |                   | 0.15%             |                   |                   | >1%      |
| On-Time and Early Trips                     | 86.86%            | 87.72%            | -0.86%            | 87.01%            | 89.73%            | -2.72%            | >90%     |
| Early Departure or On-Time Percentage       | 84.17%            | 85.78%            | -1.61%            | 84.65%            | 85.71%            | -1.06%            | >85%     |
| Very Late Trips (>30 minutes)               | 1.39%             |                   |                   | 1.49%             |                   |                   | <1%      |
| On-Time for Appointments (within 45 mins)   | 83.36%            |                   |                   | 85.35%            |                   |                   | >90%     |
| Percentage of Excessive Length Trips        | 4.51%             |                   |                   | 4.21%             |                   |                   | <5%      |
| No Show / Late Cancellation Rate            | 6.31%             | 7.36%             | -1.05%            | 6.37%             | 7.16%             | -0.79%            | <5%      |
| Advance Cancellation Rate                   | 21.64%            | 18.24%            | 3.39%             | 21.54%            | 17.83%            | 3.71%             | <15%     |
| Missed Trip Rate                            | 0.43%             | 0.47%             | -0.04%            | 0.44%             | 0.37%             | 0.07%             | 0%       |
| Complaint Rate (Complaints per 1,000 Trips) | 1.44              | 2.03              | -29.13%           | 1.62              | 1.81              | -10.17%           | <1%      |
| Calls Answered Within 5 Minutes             | 81.63%            | 59.77%            | 21.86%            | 72.17%            | 50.78%            | 21.39%            | 95%      |
| Vehicle Availability                        | 86.36%            | 85.40%            | 0.96%             | 84.73%            | 83.90%            | 0.83%             | >83%     |