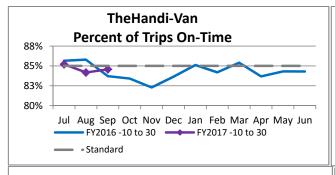

| Key Performance Indicators (KPI)            | September<br>2016 | September<br>2015 | Percent<br>Change | 3 Month<br>FY2017 | 3 Month<br>FY2016 | Percent<br>Change | Goals    |
|---------------------------------------------|-------------------|-------------------|-------------------|-------------------|-------------------|-------------------|----------|
| Total Monthly Ridership                     | 93,509            | 87,417            | 6.97%             | 283,617           | 263,972           | 7.44%             |          |
| Average Weekday Ridership                   | 3,652             | 3,500             | 4.34%             | 3,656             | 3,424             | 6.78%             |          |
| Unique Riders During the Period             | 5,496             | 5,288             | 3.93%             | 5,468             | 5,227             | 4.60%             |          |
| Cost per Revenue Hour                       | \$80.77           | \$80.71           | 0.07%             | \$80.95           | \$80.11           | 1.04%             | >3% incr |
| Cost per Trip                               | \$36.29           | \$37.08           | -2.13%            | \$36.32           | \$36.88           | -1.51%            | >3% incr |
| Cost per Revenue Mile                       | \$5.35            | \$5.38            | -0.46%            | \$5.33            | \$5.27            | 1.19%             | >3% incr |
| Trips per Revenue Hour                      | 2.23              | 2.18              | 2.25%             | 2.23              | 2.17              | 2.60%             | >2.2     |
| Farebox Recovery                            | 4.72%             | 4.09%             | 0.63%             | 4.57%             | 3.98%             | 0.59%             | 8%       |
| Very Early Trips (>30 minutes)              | 0.14%             |                   |                   | 0.15%             |                   |                   | >1%      |
| On-Time and Early Trips                     | 86.86%            | 87.72%            | -0.86%            | 87.01%            | 89.73%            | -2.72%            | >90%     |
| Early Departure or On-Time Percentage       | 84.17%            | 85.78%            | -1.61%            | 84.65%            | 85.71%            | -1.06%            | >85%     |
| Very Late Trips (>30 minutes)               | 1.39%             |                   |                   | 1.49%             |                   |                   | <1%      |
| On-Time for Appointments (within 45 mins)   | 83.36%            |                   |                   | 85.35%            |                   |                   | >90%     |
| Percentage of Excessive Length Trips        | 4.51%             |                   |                   | 4.21%             |                   |                   | <5%      |
| No Show / Late Cancellation Rate            | 6.31%             | 7.36%             | -1.05%            | 6.37%             | 7.16%             | -0.79%            | <5%      |
| Advance Cancellation Rate                   | 21.64%            | 18.24%            | 3.39%             | 21.54%            | 17.83%            | 3.71%             | <15%     |
| Missed Trip Rate                            | 0.43%             | 0.47%             | -0.04%            | 0.44%             | 0.37%             | 0.07%             | 0%       |
| Complaint Rate (Complaints per 1,000 Trips) | 1.44              | 2.03              | -29.13%           | 1.62              | 1.81              | -10.17%           | <1%      |
| Calls Answered Within 5 Minutes             | 81.63%            | 59.77%            | 21.86%            | 72.17%            | 50.78%            | 21.39%            | 95%      |
| Vehicle Availability                        | 86.36%            | 85.40%            | 0.96%             | 84.73%            | 83.90%            | 0.83%             | >83%     |